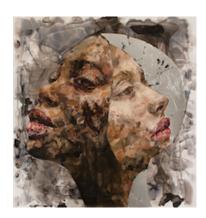

Sandra Chevrier

Sandra Chevrier
La Cage et le manteau de
papier
2018
Archival pigmented print on
Moab 300GSM paper
Ed. of 5, signed and numbered
44 x 36 in. (unframed)

Sandra Chevrier
La Cage et le pouvoir des
Dieux
2017
Archival pigmented print on
Moab 300GSM paper
Ed. of 5, signed and numbered
43.75 x 34 in. (unframed)