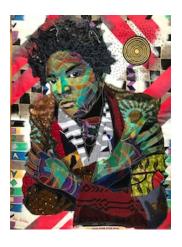

Elizabeth Waggett

The Way You See Me
2019

Monotype, 23-karat gold leaf, and paint (oil and acrylic) on cotton
27 x 31 in. (framed)

Annette Hur
Words with a Hint of Menace
2018
Oil on canvas
70 x 59.5 in.