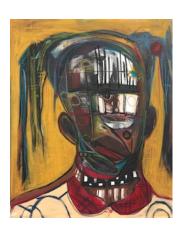

**Genesis Tramaine** Skinny Mini Acrylic, oil sticks, spray paint on canvas 48 x 60 in.

**Genesis Tramaine** Brown as a PAPER BAG Acrylic, oil sticks, spray paint on canvas 48 x 60 in.

Genesis Tramaine
Church Girl on Sunday
2019
Acrylic, oil sticks, spray paint
on canvas
48 x 60 in.