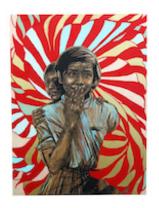

Swoon
Moni and the Sphynx
2017
Block print and acrylic gouache
paper/wooden painters panel
Signed original
Varied edition 2/9
76 x 84 in.

Swoon

Amanda
2019
Silkscreen, acrylic gouache, and spray paint on found object (glass and wood)
13 x 26 x 2 in.