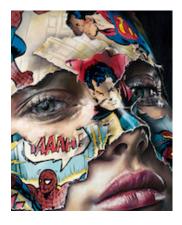

Swoon
Bangkok
2019
Block print and acrylic gouache on paper/wooden painters panel
48 x 24 x 1.75 in.

La Cage: Seulement toi.
2018
Archival pigmented print on
Moab 300GSM paper
Ed. of 5, signed and numbered
48 x 33.13 in. (unframed)

Sandra Chevrier

Sandra Chevrier
La Cage et le manteau de
papier
2018
Archival pigmented print on
Moab 300GSM paper
Ed. of 5, signed and numbered
44 x 36 in. (unframed)

Sandra Chevrier
La Cage et le pouvoir des
Dieux
2017
Archival pigmented print on
Moab 300GSM paper
Ed. of 5, signed and numbered
43.75 x 34 in. (unframed)