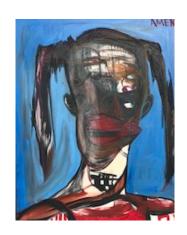

**Genesis Tramaine** Skinny Mini Acrylic, oil sticks, spray paint on canvas 48 x 60 in.

**Genesis Tramaine** Brown as a PAPER BAG Acrylic, oil sticks, spray paint on canvas 48 x 60 in.

Genesis Tramaine
Church Girl on Sunday
2019
Acrylic, oil sticks, spray paint
on canvas
48 x 60 in.