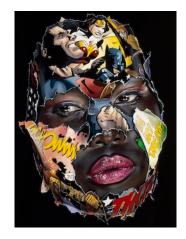

Swoon
Bangkok
2019
Block print and acrylic gouache on paper/wooden painters panel
48 x 24 x 1.75 in.

La Cage: Seulement toi.
2018
Archival pigmented print on
Moab 300GSM paper
Ed. of 5, signed and numbered
48 x 33.13 in. (unframed)

Sandra Chevrier

Sandra Chevrier
La Cage et le manteau de
papier
2018
Archival pigmented print on
Moab 300GSM paper
Ed. of 5, signed and numbered
44 x 36 in. (unframed)

Sandra Chevrier
La Cage et le pouvoir des
Dieux
2017
Archival pigmented print on
Moab 300GSM paper
Ed. of 5, signed and numbered
43.75 x 34 in. (unframed)