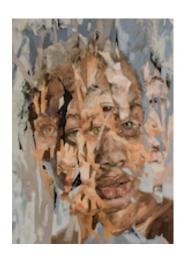

**Genesis Tramaine** Skinny Mini Acrylic, oil sticks, spray paint on canvas 48 x 60 in.

**Genesis Tramaine** Brown as a PAPER BAG Acrylic, oil sticks, spray paint on canvas 48 x 60 in.

Genesis Tramaine
Church Girl on Sunday
2019
Acrylic, oil sticks, spray paint
on canvas
48 x 60 in.