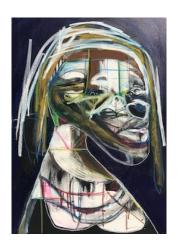

Elizabeth Waggett

The Way You See Me
2019

Monotype, 23-karat gold leaf, and paint (oil and acrylic) on cotton
27 x 31 in. (framed)

Annette Hur
Words with a Hint of Menace
2018
Oil on canvas
70 x 59.5 in.