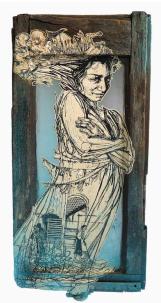

Swoon
Bangkok
2019
Block print and acrylic gouache on paper/wooden painters panel
48 x 24 x 1.75 in.

La Cage: Seulement toi.
2018
Archival pigmented print on
Moab 300GSM paper
Ed. of 5, signed and numbered
48 x 33.13 in. (unframed)

Sandra Chevrier

Sandra Chevrier
La Cage et le manteau de
papier
2018
Archival pigmented print on
Moab 300GSM paper
Ed. of 5, signed and numbered
44 x 36 in. (unframed)

Sandra Chevrier
La Cage et le pouvoir des
Dieux
2017
Archival pigmented print on
Moab 300GSM paper
Ed. of 5, signed and numbered
43.75 x 34 in. (unframed)