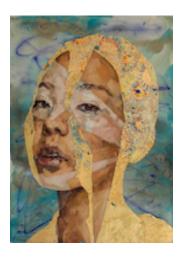

Genesis Tramaine
Black Nun
2019
Acrylic, oil sticks, spray paint
on canvas
48 x 36 in.

Genesis Tramaine
Palm Sunday
2019
Acrylic, oil sticks, spray paint
on canvas
48 x 36 in.

Tawny Chatmon
Redemption/Born on the
Second Day of December
2019
Digitally manipulated
photograph, 24-karat gold leaf,
and acrylic paint on Hahnemühle
paper
23.5 x 36 in. (unframed)