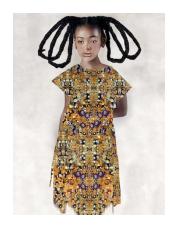

Genesis Tramaine
Black Nun
2019
Acrylic, oil sticks, spray paint
on canvas
48 x 36 in.

Genesis Tramaine
Palm Sunday
2019
Acrylic, oil sticks, spray paint
on canvas
48 x 36 in.

Tawny Chatmon
Redemption/Born on the
Second Day of December
2019
Digitally manipulated
photograph, 24-karat gold leaf,
and acrylic paint on Hahnemühle
paper
23.5 x 36 in. (unframed)