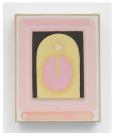

Lily Stockman Marwari, 2020 Oil on linen 48 x 36 inches (121.9 x 91.4 cm) STOC1126

Lily Stockman Moat, 2020 Oil on linen 48 x 36 inches (121.9 x 91.4 cm) STOC1129

Lily Stockman Bal Samand, 2020 Oil on linen 48 x 36 inches (121.9 x 91.4 cm) STOC1128