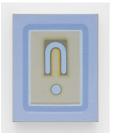

Lily Stockman Digitalis, 2020 Oil on linen 48 x 36 inches (121.9 x 91.4 cm) STOC1127

Lily Stockman Float, 2020 Oil on linen 14 x 11 inches (35.6 x 27.9 cm) STOC1120

Lily Stockman Benediction, 2020 Oil on linen 14 x 11 inches (35.6 x 27.9 cm) STOC1119